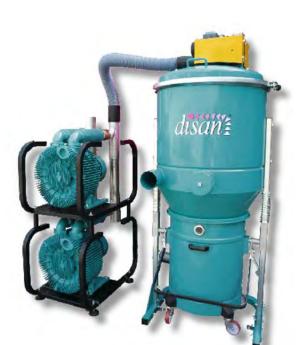

## Central vacuum cleaner consisting of:

- two silenced double-V shaped SIEMENS turbines with three-phase side channel motor without transmission, star-triangle starting, secured on a metal frame, IP55 safety degree;
- cyclonic dust separator in steel, painted with epoxy powder, secured on a metal frame, filter chamber equipped with industrial-conceived star filter made of special polyester cloth with high withholding properties, deflector for the mechanical-gravitational separation of dust, dirt receptacle on wheels with disposable plastic bags and cushioned fasteners, safety and compensation valves, arranged for pressure compensation system in the dust bag, manual filter shaker predisposed for self-cleaning filter device;
- electric control box with IP55 safety degree, realized in accordance with CEI norms, with low-voltage (12 V) outlet and equipped with electric chart for linkage;
- connections for correct linkage to the piping network and all other parts and accessories for the professional setting of the system.

| DS H02 175 I               |                | code H175ST                 |
|----------------------------|----------------|-----------------------------|
| Motor power                | Kw             | 2x7,5                       |
| Voltage requirement        | V              | 380-400                     |
| Suction power max          | mbar 380       | inch H <sub>2</sub> O 152'' |
| Airflow max                | m³/h 1810      | CFM 1,065                   |
| Airflow @ 140 mbar         | m³/h 1470      | CFM@56" 865                 |
| Filter chamber capacity    | l 580          | gallons 131                 |
| Dirt receptacle capacity   | l 175          | gallons 408                 |
| Filter surface             | $cm^2 62.000$  | sq. inch 9,610              |
| Motor weight               | kg 369         | pound 813                   |
| Motor dimensions hxwxd     | cm 145x59,5x97 | inch 57x23x38,1             |
| Separator weight           | kg 195         | pound 429                   |
| Separator dimensions hxwxd | cm 216x88x95   | inch 85x34x37               |
| Sound level                | dB             | 78                          |