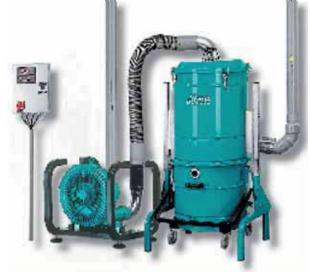

> Cyclone mod. 100 I **code IS08**

Zinc-coated muffler with couplings ø 70mm code IS10 ø 100mm code IS11

Central vacuum cleaner consisting of:

- one silenced SIEMENS turbine with three-phase side channel motor without transmission, star-triangle starting, secured on a metal frame, IP55 safety degree;
- cyclonic dust separator in steel, painted with epoxy powder, secured on a metal frame, filter chamber equipped with industrial-conceived star filter made of special polyester cloth with high withholding properties, deflector for the mechanicalgravitational separation of dust, dirt receptacle on wheels with disposable plastic bags and cushioned fasteners, safety and compensation valves, arranged for pressure compensation system in the dust bag, manual filter shaker;
- electric control box with IP55 safety degree, realized in accordance with CEI norms, with low-voltage (12 V) outlet and equipped with electric chart for linkage;
- connections for correct linkage to the piping network and all other parts and accessories for the professional setting of the system.

## Technical data

| Motor power                | Kw                     | 5,5                         |
|----------------------------|------------------------|-----------------------------|
| Voltage requirement        | V                      | 380-400                     |
| Suction power max          | mbar 320               | inch H <sub>2</sub> O 128'' |
| Airflow max                | m³/h 552               | CFM 325                     |
| Airflow @ 140 mbar         | m³/h 407               | CFM@56" 239                 |
| Sound level                | dB                     | 78                          |
| Motor weight               | kg 156                 | pound 344                   |
| Motor dimensions hxwxd     | cm 65x59,5x96          | inch 26x23x38               |
| DS B01 100 I               |                        | code B100ST                 |
| Filter chamber capacity    | l 160                  | gallons 42                  |
| Dirt receptacle capacity   | l 100                  | gallons 26                  |
| Filter surface             | cm <sup>2</sup> 16.500 | sq. inch 2,577              |
| Separator weight           | kg <i>57</i>           | pound 125                   |
| Separator dimensions hxwxd | cm 153x65x63           | inch 60x25.5x25             |
| DS B01 125 I               |                        | code B125ST                 |
| Filter chamber capacity    | l 210                  | gallons 55                  |
| Dirt receptacle capacity   | l 125                  | gallons 28                  |
| Filter surface             | $cm^2 35.000$          | sq. inch 5,425              |
| Separator weight           | kg 95                  | pound 209                   |
| Separator dimensions hxwxd | cm 157x80x72           | inch 62x31,5x28             |