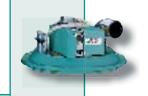

> Cyclone mod. 100 I **code IS08**

Zinc-coated muffler with couplings ø 70mm code IS10 ø 100mm code IS11

Central vacuum cleaner consisting of:

- one silenced SIEMENS turbine with three-phase side channel motor without transmission, star-triangle starting, secured on a metal frame, IP55 safety degree;
- cyclonic dust separator in steel, painted with epoxy powder, secured on a metal frame, filter chamber equipped with industrial-conceived star filter made of special polyester cloth with high withholding properties, deflector for the mechanicalgravitational separation of dust, dirt receptacle on wheels with disposable plastic bags and cushioned fasteners, safety and compensation valves, arranged for pressure compensation system in the dust bag, manual filter shaker;
- electric control box with IP55 safety degree, realized in accordance with CEI norms, with low-voltage (12 V) outlet and equipped with electric chart for linkage;
- connections for correct linkage to the piping network and all other parts and accessories for the professional setting of the system.

## Technical data

| Motor power                | Kw                     | 5,5                         |
|----------------------------|------------------------|-----------------------------|
| Voltage requirement        | V                      | 380-400                     |
| Suction power max          | mbar 320               | inch H <sub>2</sub> O 128'' |
| Airflow max                | m³/h 552               | CFM 325                     |
| Airflow @ 140 mbar         | m³/h 407               | CFM@56" 239                 |
| Sound level                | dB                     | 78                          |
| Motor weight               | kg 156                 | pound 344                   |
| Motor dimensions hxwxd     | cm 65x59,5x96          | inch 26x23x38               |
| DS B01 100 I               |                        | code B100ST                 |
| Filter chamber capacity    | l 160                  | gallons 42                  |
| Dirt receptacle capacity   | l 100                  | gallons 26                  |
| Filter surface             | cm <sup>2</sup> 16.500 | sq. inch 2,577              |
| Separator weight           | kg <i>57</i>           | pound 125                   |
| Separator dimensions hxwxd | cm 153x65x63           | inch 60x25.5x25             |
| DS B01 125 I               |                        | code B125ST                 |
| Filter chamber capacity    | l 210                  | gallons 55                  |
| Dirt receptacle capacity   | l 125                  | gallons 28                  |
| Filter surface             | $cm^2 35.000$          | sq. inch 5,425              |
| Separator weight           | kg 95                  | pound 209                   |
| Separator dimensions hxwxd | cm 157x80x72           | inch 62x31,5x28             |