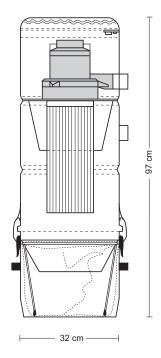

m<sup>2</sup> 120-250

sq. foot 1,300-2,700

**Approximate application** 

Surface

|                              |                        | · / /                      |
|------------------------------|------------------------|----------------------------|
| or length of tubing          | m 50 ca                | yard 55                    |
| Maximum no. of inlet sockets | no.                    | 5-9                        |
| Technical data               |                        |                            |
| Motor power                  | Kw                     | 1,8                        |
| Turbine stages               | no.                    | 2                          |
| Voltage requirement          | V                      | 230                        |
| EC Safety degree             |                        | IP44                       |
| Suction power max            | mbar 303               | H <sub>2</sub> O lift 121" |
| Airflow max                  | m³/h 216               | CFM 128                    |
| Air watts @ Ø32mm            | W                      | 652                        |
| Cyclonical separator         | no.                    | 2                          |
| Filter surface               | cm <sup>2</sup> 10.250 | sq. inch 1,588             |
| Fabric of framework          |                        | Metal/ABS                  |
| Dust receptacle capacity     | l 25                   | gallons 7                  |
| Dimensions                   | cm 97x32Ø              | inch 38,1"x12,6"Ø          |
| Sound level                  | dB                     | 61                         |
| Weight with packaging/net    | kg 22,5/17,5           | pound 49/38                |