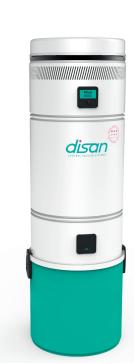

39 cm

Central vacuum cleaner in painted sheet steel and varnished with epoxy powder, removable dirt canister, built-in 12 Volt inlets control, double cyclone, silenced motor compartment, fuse, cartridge filter in polyester, connections for linkage to piping network, external silencer, fixing bracket for wall mounting, bag stretcher with 2 disposal plastic bags, CE certification.

| Technical data            |                        |                            |
|---------------------------|------------------------|----------------------------|
| Motor power               | Kw                     | 1,8                        |
| Turbine stages            | no.                    | 2                          |
| Voltage requirement       | V                      | 230                        |
| EC Safety degree          |                        | IP44                       |
| Suction power max         | mbar 303               | H <sub>2</sub> O lift 121" |
| Airflow max               | m³/h 230               | CFM 135                    |
| Air watts @ Ø32mm         | W                      | 666                        |
| Cyclonical separator      | no.                    | 2                          |
| Filter surface            | cm <sup>2</sup> 19.600 | sq. inch 3,037             |
| Fabric of framework       |                        | Metal                      |
| Dust receptacle capacity  | 145                    | gallons 12                 |
| Dimensions                | cm 125x39Ø             | inch 49,2"x15,4"Ø          |
| Sound level               | dB                     | 61                         |
| Weight with packaging/net | kg 37,2/29,4           | pound 82/65                |