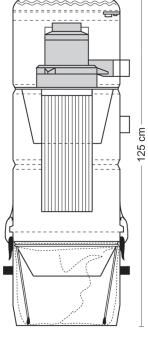

## **Spare parts**

Muffler code ER270

Motor code ER721

code ER685

Cartridge filter in polyester code ER621

Disposable plastic bag code ER628

*dis*an

15 C 2

39 cm

Central vacuum cleaner in painted sheet steel and varnished with epoxy powder, removable dirt canister, built-in 12 Volt inlets control, double cyclone, silenced motor compartment, fuse, cartridge filter in polyester, connections for linkage to piping network, external silencer, fixing bracket for wall mounting, bag stretcher with 2 disposal plastic bags, CE certification.